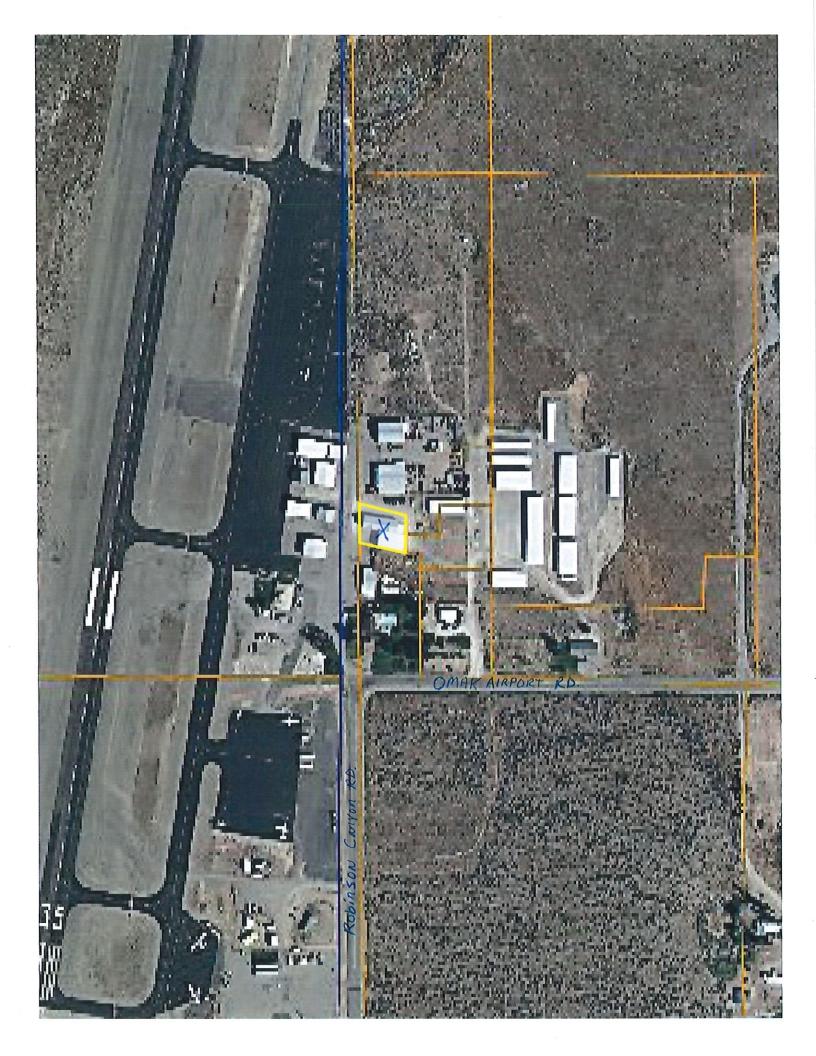

shall not as a result of said section, subsection, sentence, clause, or phrase be held unconstitutional or invalid.

**Section 5.** This ordinance shall take effect five (5) days after passage and publication of any approved summary thereof consisting of the title.

PASSED AND APPROVED BY THE CITY COUNCIL, this \_\_\_\_\_day of \_\_\_\_\_, 2024.

APPROVED:

Cindy Gagné, Mayor

ATTEST:

Connie Thomas, City Clerk

### **APPROVED AS TO FORM:**

Michael Howe, City Attorney Filed with City Clerk: \_\_\_\_\_ Passed by City Council: 1<sup>ST</sup> Reading\_\_\_\_\_ Date Published: \_\_\_\_\_ Date Effective: \_\_\_\_\_

On the \_\_\_\_\_ day of \_\_\_\_\_, 2024, the City Council of the City of Omak passed Ordinance No. 1941

DATED this \_\_\_\_ day of \_\_\_\_\_ 2024.

Connie Thomas, City Clerk



### MEMORANDUM

| To:      | Omak City Council<br>Cindy Gagné, Mayor                     |
|----------|-------------------------------------------------------------|
| From:    | Todd McDaniel                                               |
| Date:    | May 6, 2024                                                 |
| Subject: | Ordinance 1942- Single Read - Amending 2024 Salary Schedule |

The Attached Ordinance 1942- Amending Ordinance No. 1938, Non-Union Personnel Salary Schedule for Fiscal Year 2024, is forwarded for your consideration.

This Ordinance Amends the 2024 Non-Union Employee's Salary Schedule, for the Part-Time Seasonal Pool Staff. On October 6, 2023, information was released by L&I as to the 2024 minimum wage increase of \$16.24. This increase was used to set pool employee